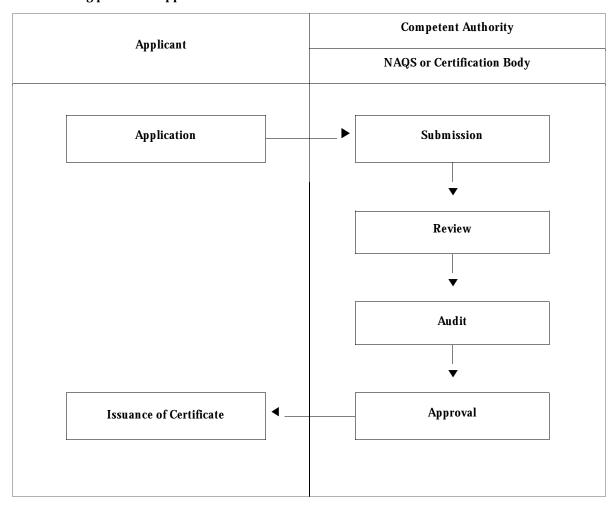

## APPLICATION HAN DLINGPROCESS

## The handling process of applications is as follows: